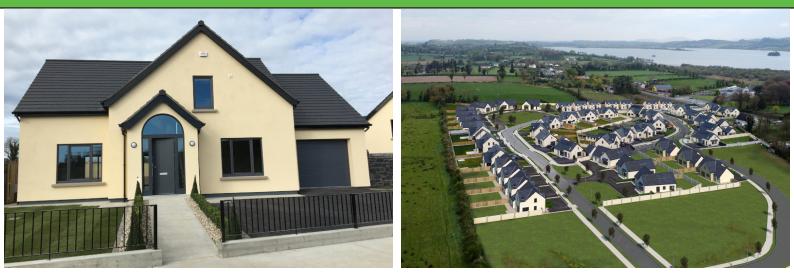

## PROJECT A1 Rated Homes Clog na Leinn

Project: NIBE F730 Exhaust Air Heat Pumps, NIBE Solar PV & Unipipe Underfloor Heating Clog na Leinn, Collinstown, Co. Westmeath

Unipipe IRL Ltd supplied and integrated NIBE renewable products and underfloor heating at Clog na Leinn, ensuring high-end, A1-rated homes with significant energy savings.

**Project Overview** 

- Location: Clog na Leinn, Collinstown, Co. Westmeath
- Units Installed: NIBE F730 Heat Pumps, NIBE Solar PV, Unipipe Underfloor Heating

Key Features

- NIBE F730 Heat Pumps: Provides heating, hot water and ventilation using heat recovery from exhaust air