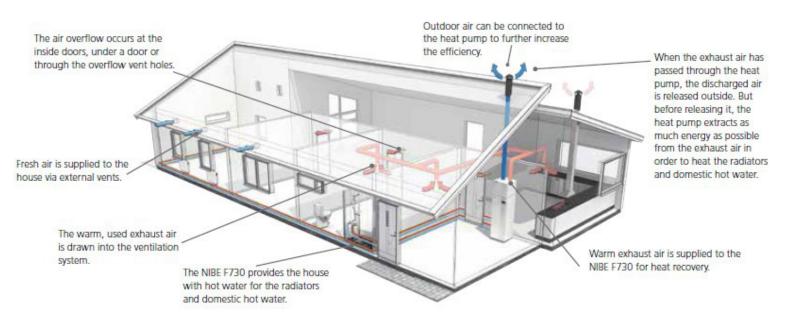

**System Selection:** NIBE F730 Exhaust Air Heat Pumps

**Key Features of Products Selected** 

NIBE F730 Heat Pumps: Provides heating, hot water, and ventilation using heat

recovery from exhaust air.

Pre-Plumbed & Pre-Wired: Quick and cost-effective installation.