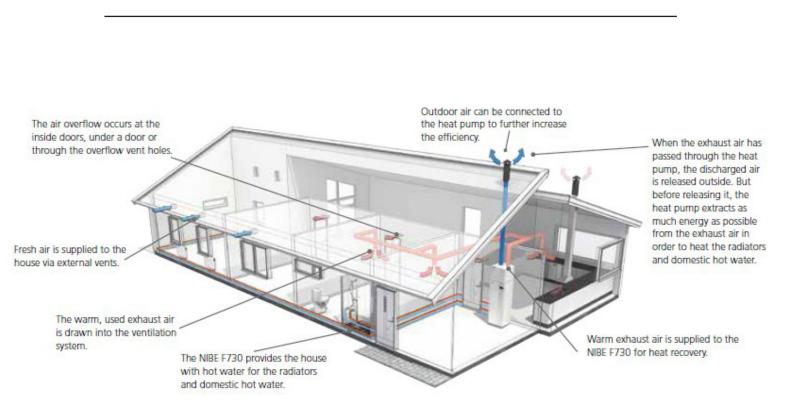

System Selection: NIBE F730 Exhaust Air Heat Pumps

### **Key Features of Products Selected**

NIBE F730 Heat Pumps: Provides heating, hot water and ventilation using heat

recovery from exhaust air.

**Pre-Plumbed & Pre-Wired:** Quick and cost-effective installation.

**Compact Design:** Stylish, space-efficient household appliances.

UNIT 40 - SOUTHERN CROSS BUSINESS PARK - BRAY - CO WICKLOW - A98 KP20

01 286 4888 - INFO@UNIPIPE.IE