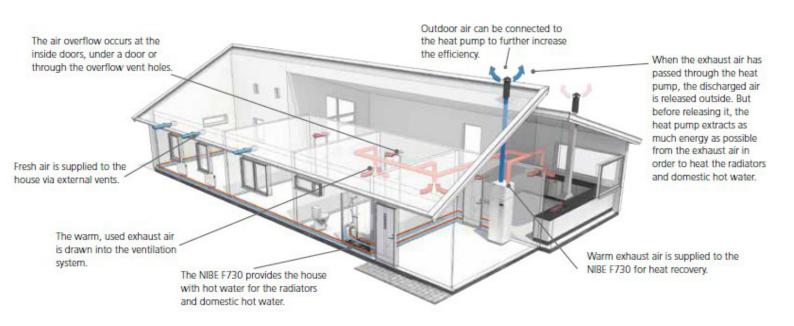

### **Key Features of Products Selected**

**NIBE F730 Heat Pumps:** Provides heating, hot water and ventilation using heat recovery from exhaust air.

Pre-Plumbed & Pre-Wired: Quick and cost-effective installation.

### Advantages for Residents/Bill Payers

**Energy Efficiency:** Utilises heat recovery to provide efficient heating and hot water.

**Cost Savings:** Lower energy bills due to efficient systems and renewable energy sources.

**Environmental Impact:** Reduced carbon footprint through the use of renewable energy systems.