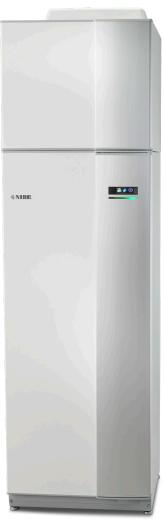

Number of Wet Rooms: 3/4

**System Selection:** NIBE F730 Exhaust Air Heat Pumps

### **Key Features of Products Selected**

**NIBE F730 Heat Pumps:** Provides heating, hot water and ventilation using heat recovery from exhaust air.

Pre-Plumbed & Pre-Wired: Quick and cost-effective installation.

**Compact Design:** Stylish, space-efficient household appliances.