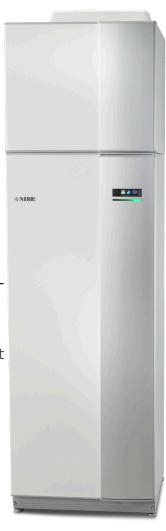

# **Key Features of Products Selected**

**NIBE F730 Heat Pumps:** Provides heating, hot water and ventilation using heat recovery from exhaust air.

Pre-Plumbed & Pre-Wired: Quick and cost-effective installation.

**Compact Design:** Stylish, space-efficient household appliances.