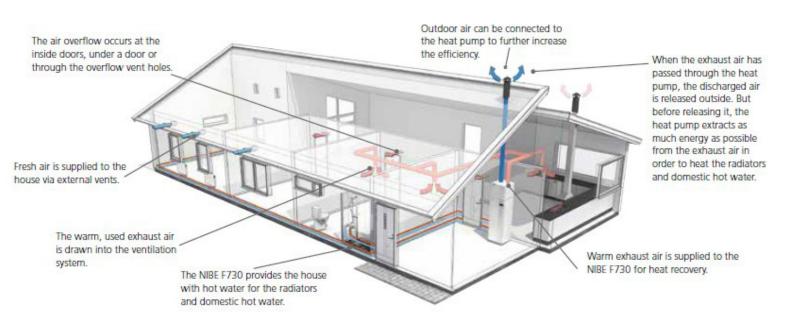

# **Key Features of Products Selected**

**NIBE F730 Heat Pumps:** Provides heating, hot water and ventilation using heat recovery from exhaust air.

Pre-Plumbed & Pre-Wired: Quick and cost-effective installation.