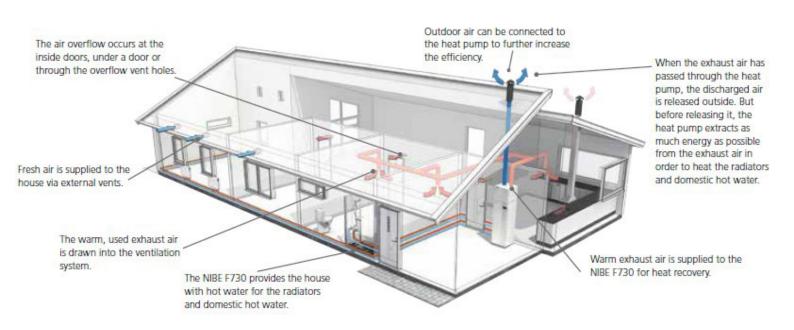

System Selection: NIBE F730 Heat Pumps, NIBE Solar PV, Unipipe Underfloor

Heating

### **Key Features of Products Selected**

**NIBE F730 Heat Pumps:** Provides heating, hot water, and ventilation using heat recovery from exhaust air.

**NIBE Solar PV Systems:** Generates renewable electricity.

**Unipipe Underfloor Heating:** Ensures even heat distribution.

**Pre-Plumbed & Pre-Wired:** Quick and cost-effective installation.

**Compact Design:** Stylish, space-efficient household appliances.