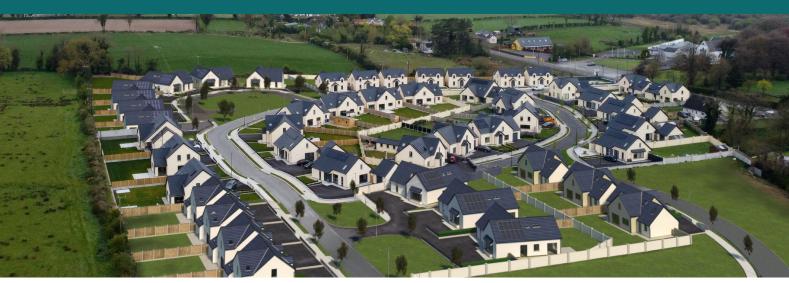

# **Project Overview**

**Location:** Clog na Leinn, Collinstown, Co. Westmeath

Number of Units: x50 - project ongoing

House Size(s): Ranging from 172m<sup>2</sup> - 225m<sup>2</sup>

**Number of Wet Rooms: 5/6** 