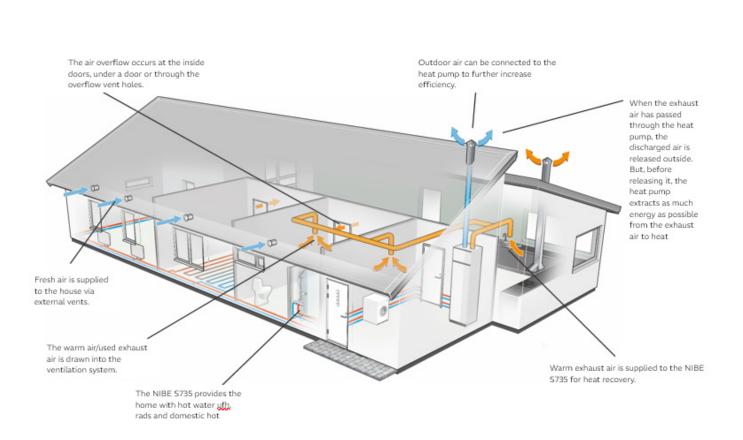

### **Key Features of Products Selected**

NIBE S735 Heat Pumps: Provides heating, hot water, and ventilation using heat

recovery from exhaust air.

**Inverter compressor:** Provides weather compensated heating with hot water

priority.

**Pre-Plumbed & Pre-Wired:** Quick and cost-effective installation.

Stainless Steel Cylinder: No anode.

**Integrated Energy Meter** 

**Compact Design:** Stylish, space-efficient household appliances.

### **Advantages for Social Housing**

No Outdoor Unit: Ideal for compact homes.

Energy Efficiency: Utilises heat recovery to provide efficient heating and hot water.
Cost Savings: Lower energy bills due to efficient systems and renewable energy sources.
Environmental Impact: Reduced carbon footprint through the use of renewable energy systems.