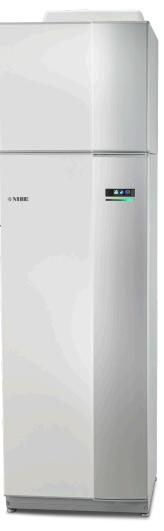

**System Selection:** NIBE F730 Exhaust Air Heat Pumps

## **Key Features of Products Selected**

**NIBE F730 Heat Pumps:** Provides heating, hot water and ventilation using heat recovery from exhaust air.

Pre-Plumbed & Pre-Wired: Quick and cost-effective installation.

**Compact Design:** Stylish, space-efficient household appliances.

UNIPIPE IRL LTD.

UNIT 40 - SOUTHERN CROSS BUSINESS PARK - BRAY - CO WICKLOW - A98 KP20