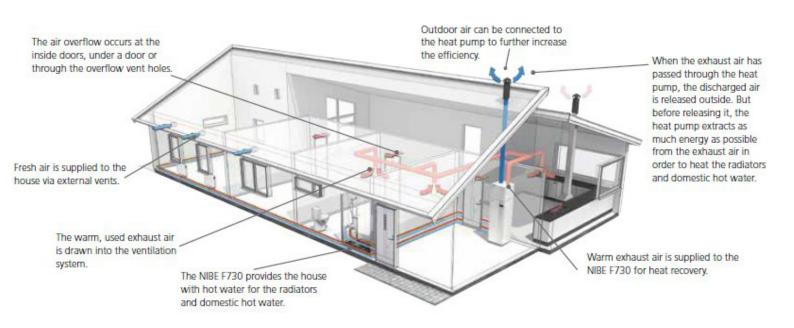

**System Selection:** NIBE F730 Exhaust Air Heat Pumps

## **Key Features of Products Selected**

**NIBE F730 Heat Pumps:** Provides heating, hot water and ventilation using heat recovery from exhaust air.

Pre-Plumbed & Pre-Wired: Quick and cost-effective installation.