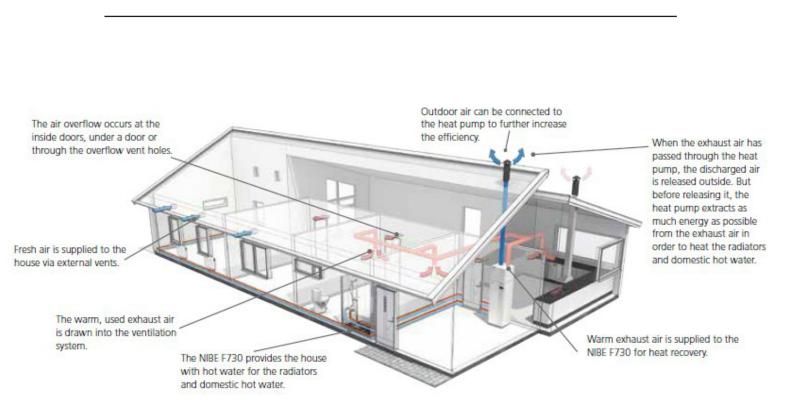

System Selection: NIBE F730 Exhaust Air Heat Pumps

### **Key Features of Products Selected**

NIBE F730 Heat Pumps: Provides heating, hot water and ventilation using heat

recovery from exhaust air.

**Pre-Plumbed & Pre-Wired:** Quick and cost-effective installation.

#### Advantages for Residents/Bill Payers

Energy Efficiency: Utilises heat recovery to provide efficient heating and hot water.
Cost Savings: Lower energy bills due to efficient systems and renewable energy sources.
Environmental Impact: Reduced carbon footprint through the use of renewable energy systems.