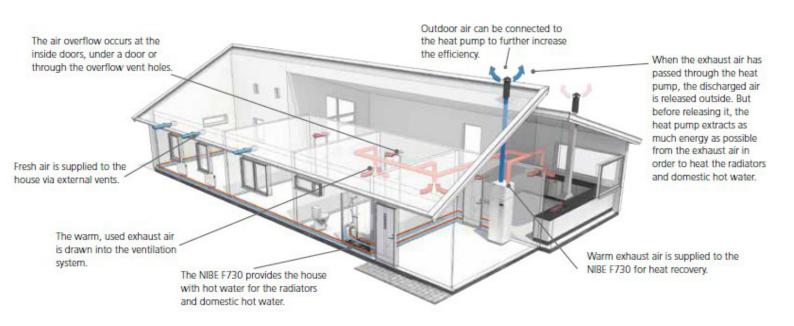

**Number of Wet Rooms:** 4

**System Selection:** NIBE F730 Exhaust Air Heat Pumps

**Key Features of Products Selected** 

**NIBE F730 Heat Pumps:** Provides heating, hot water and ventilation using heat recovery from exhaust air.

Pre-Plumbed & Pre-Wired: Quick and cost-effective installation.

**Compact Design:** Stylish, space-efficient household appliances.

**UNIPIPE IRL LTD.** 