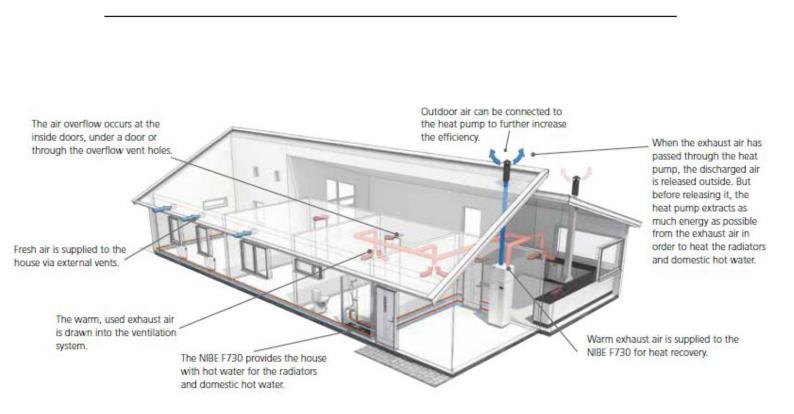

### **Key Features of Products Selected**

NIBE F730 Heat Pumps: Provides heating, hot water and ventilation using heat

recovery from exhaust air.

**Pre-Plumbed & Pre-Wired:** Quick and cost-effective installation.