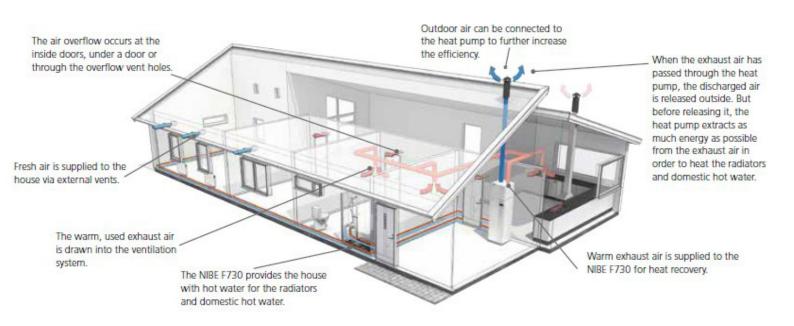

**Number of Wet Rooms: 2/3** 

**System Selection:** NIBE F730 Exhaust Air Heat Pumps

**Key Features of Products Selected** 

**NIBE F730 Heat Pumps:** Provides heating, hot water and ventilation using heat recovery from exhaust air.

Pre-Plumbed & Pre-Wired: Quick and cost-effective installation.

Compact Design: Stylish, space-efficient household appliances.

UNIPIPE IRL LTD.